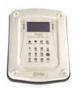

**V3 Metal Detector** 

**ALM** Part No. 18939

**Conveyor control key panel** Part No. 29957

**MDL** Part No. 18943

FB Conveyor Guard MD 300mm Part No. 37197

**MD Keypanel** Part No. 29956

**Pneumatic reject cover** Part No. available upon request