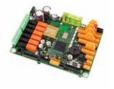

#### **Common Parts**

IXC Card Part No: 57194

#### **Unit Specific Parts**

**SCD** MS21 P/N: 43270 21E P/N: 51291

**Full ALM 21** Part No. 42988

White PU Belt 1500 x 300mm Part No. 21316

**Keypanel** MS21 P/N: 42991 21E P/N: 54137

Plastic Guard Cover FBB 1500 x 300 Part No. 50270